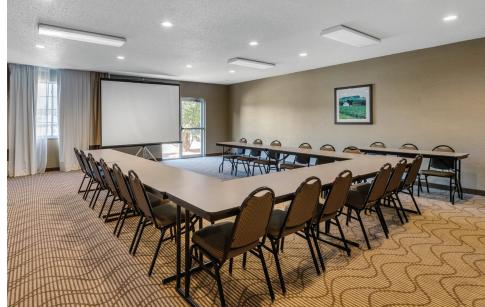

The meeting room rental has no restrictions on outside catering or drinks, but selling of alcoholic beverage is not allowed. There is no requirement for a security guard when serving alcohol. Parking is available in the 107 space lot.

## **ROOM CAPACITY**

| Meeting Room | Sq. Ft. | Dimension | Reception | Banquet | Theater | Classroom | U Shape |
|--------------|---------|-----------|-----------|---------|---------|-----------|---------|
| Conference   | 750     | 23.5x32   | 175       | 175     | _       | 48-60     | 48      |