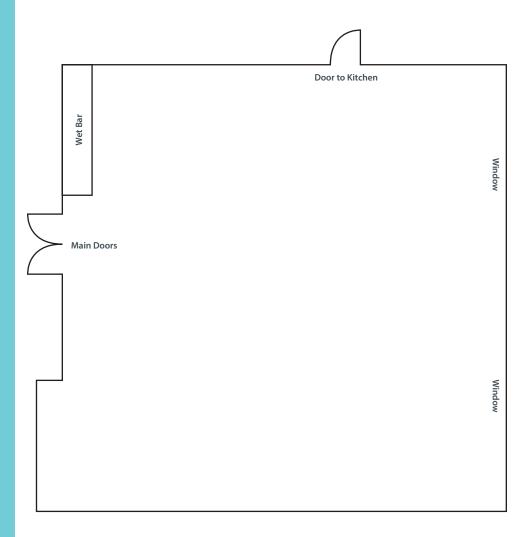

## **ROOM CAPACITY**

| Meeting Room | Sq. Ft. | Dimension | Reception | Banquet | Theater | Classroom | U Shape |
|--------------|---------|-----------|-----------|---------|---------|-----------|---------|
| Conference   | 750     | 23.5x32   | 175       | 175     | _       | 48-60     | 48      |