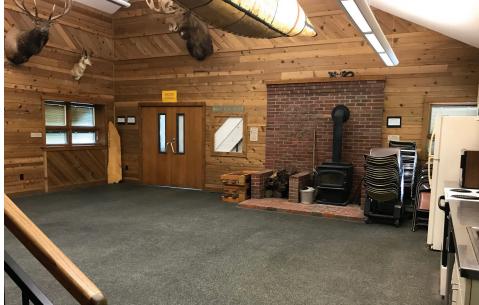

## HARTMAN RESERVE BUCKLES PROGRAM CENTER

657 Reserve Dr, Cedar Falls, IA 50613 hartmanreserve.org

Contact Gretchen Callaway Email gcallaway@co.black-hawk.ia.us

Ph 319-277-2187 Fax 319-277-4420

The Gene and Betty Buckles
Program center is an
environmentally-conscious
"Green Building" featuring recycled
materials. The 900-square foot
multipurpose room offers a cozy
atmosphere for meetings, retreats,
and receptions. The center is
heated, air conditioned, and has
a fully furnished kitchen and rustic
wood burning stove. The building
contains folding tables and chairs
along with an audio/video system.
The center is fully accessible
for persons with disabilities.
Rental of the center includes
use of the surrounding grounds
and parking lot.