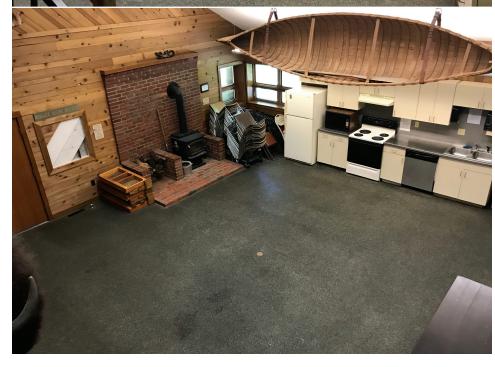

## HARTMAN RESERVE BUCKLES PROGRAM CENTER

657 Reserve Dr, Cedar Falls, IA 50613 hartmanreserve.org

Contact Gretchen Callaway Email gcallaway@co.black-hawk.ia.us

Ph 319-277-2187 Fax 319-277-4420

The Gene and Betty Buckles
Program center is an
environmentally-conscious
"Green Building" featuring recycled
materials. The 900-square foot
multipurpose room offers a cozy
atmosphere for meetings, retreats,
and receptions. The center is
heated, air conditioned, and has
a fully furnished kitchen and rustic
wood burning stove. The building
contains folding tables and chairs
along with an audio/video system.
The center is fully accessible
for persons with disabilities.
Rental of the center includes
use of the surrounding grounds
and parking lot.