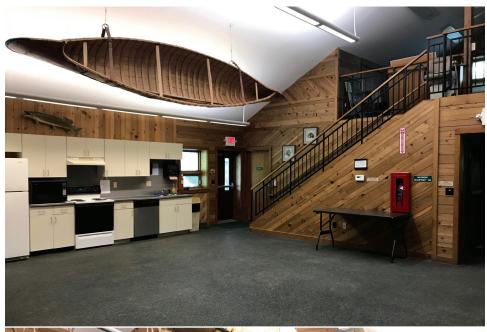

## HARTMAN RESERVE BUCKLES PROGRAM CENTER

657 Reserve Dr, Cedar Falls, IA 50613 hartmanreserve.org

Contact Gretchen Callaway Email gcallaway@co.black-hawk.ia.us

Ph 319-277-2187 Fax 319-277-4420

The Gene and Betty Buckles
Program center is an
environmentally-conscious
"Green Building" featuring recycled
materials. The 900-square foot
multipurpose room offers a cozy
atmosphere for meetings, retreats,
and receptions. The center is
heated, air conditioned, and has
a fully furnished kitchen and rustic
wood burning stove. The building
contains folding tables and chairs
along with an audio/video system.
The center is fully accessible
for persons with disabilities.
Rental of the center includes
use of the surrounding grounds
and parking lot.