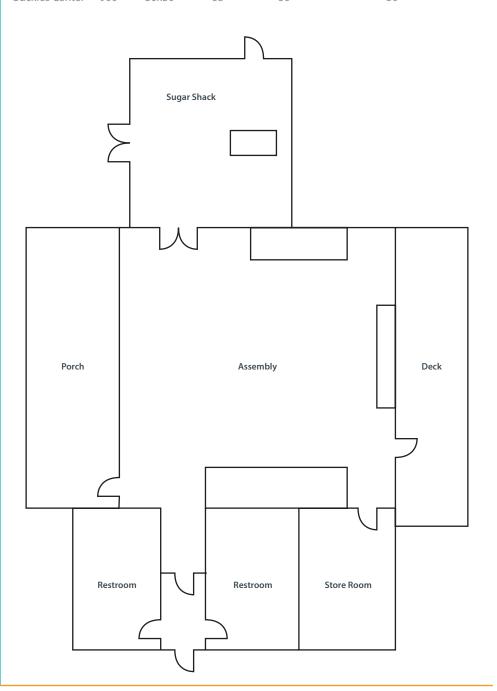

## HARTMAN RESERVE BUCKLES PROGRAM CENTER

657 Reserve Dr, Cedar Falls, IA 50613 hartmanreserve.org

Contact Gretchen Callaway Email gcallaway@co.black-hawk.ia.us

Ph 319-277-2187 Fax 319-277-4420

The Gene and Betty Buckles
Program center is an
environmentally-conscious
"Green Building" featuring recycled
materials. The 900-square foot
multipurpose room offers a cozy
atmosphere for meetings, retreats,
and receptions. The center is
heated, air conditioned, and has
a fully furnished kitchen and rustic
wood burning stove. The building
contains folding tables and chairs
along with an audio/video system.
The center is fully accessible
for persons with disabilities.
Rental of the center includes
use of the surrounding grounds
and parking lot.

## **ROOM CAPACITY**

Meeting RoomSq. Ft.DimensionReceptionBanquetTheaterClassroomU ShapeBuckles Center90030x306850-50-