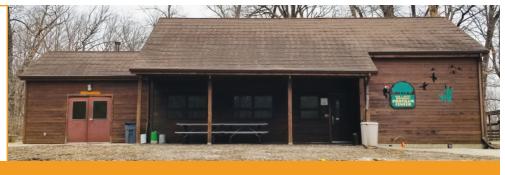

## HARTMAN RESERVE BUCKLES PROGRAM CENTER

657 Reserve Dr, Cedar Falls, IA 50613 hartmanreserve.org

Contact Gretchen Callaway Email gcallaway@co.black-hawk.ia.us

Ph 319-277-2187 Fax 319-277-4420

The Gene and Betty Buckles
Program center is an
environmentally-conscious
"Green Building" featuring recycled
materials. The 900-square foot
multipurpose room offers a cozy
atmosphere for meetings, retreats,
and receptions. The center is
heated, air conditioned, and has
a fully furnished kitchen and rustic
wood burning stove. The building
contains folding tables and chairs
along with an audio/video system.
The center is fully accessible
for persons with disabilities.
Rental of the center includes
use of the surrounding grounds
and parking lot.