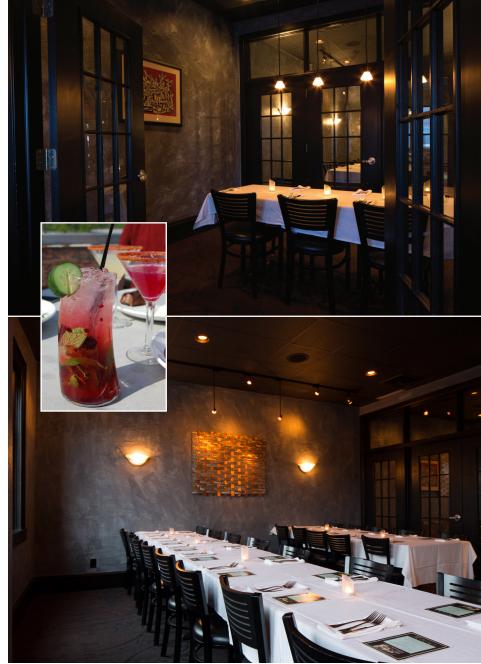

The building is two stories (no elevator). Room 1 is on the main level and features a separate exterior door and candle wall. Room 2 is upstairs, overlooking Main Street. Room 3 is upstairs and works well for small groups. Room 4 is upstairs and offers the most privacy. All rooms provide internet access. Rooms 2-4 are connected by sets of glass French doors.