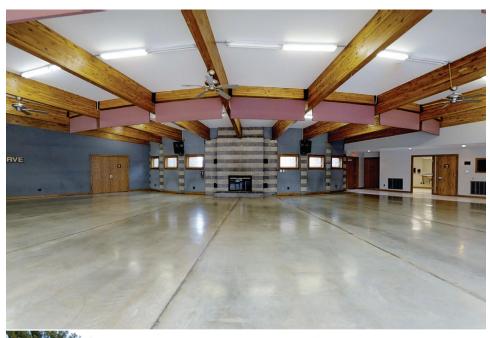

The building is fully accessible for persons with disabilities.
The center has a 3,600 square foot multi-purpose room that is heated and air conditioned.
The southeast wall consists of 15' high windows with a spectacular view of the grounds and the Cedar River. The center also has a full kitchen allowing you to prepare your own food or have your event catered. Alcoholic beverages allowed include beer, wine, champagne and keg beer. All events with alcoholic consumption must have a uniformed security person present.