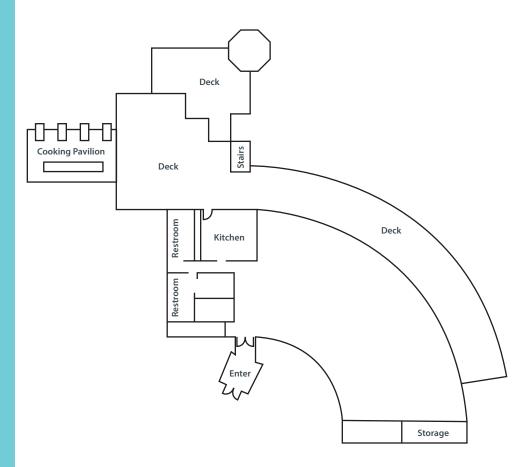

There is a large expansion of the deck including two levels, a gazebo, B-B-Q grills, and a pavilion. Both are accessible from the multipurpose room, allowing access to the grounds below. The grounds include a large open playing field with access to the Cedar River and the pond. This makes it possible for your group to enjoy a spacious recreational area in conjunction with the building.