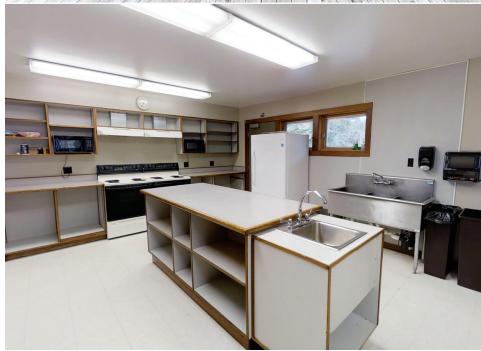

The building is fully accessible for persons with disabilities.
The center has a 3,600 square foot multi-purpose room that is heated and air conditioned.
The southeast wall consists of 15' high windows with a spectacular view of the grounds and the Cedar River. The center also has a full kitchen allowing you to prepare your own food or have your event catered. Alcoholic beverages allowed include beer, wine, champagne and keg beer. All events with alcoholic consumption must have a uniformed security person present.