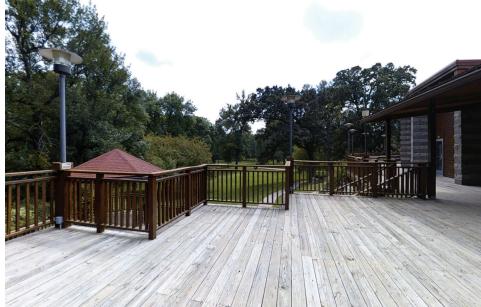

There is a large expansion of the deck including two levels, a gazebo, B-B-Q grills, and a pavilion. Both are accessible from the multipurpose room, allowing access to the grounds below. The grounds include a large open playing field with access to the Cedar River and the pond. This makes it possible for your group to enjoy a spacious recreational area in conjunction with the building.