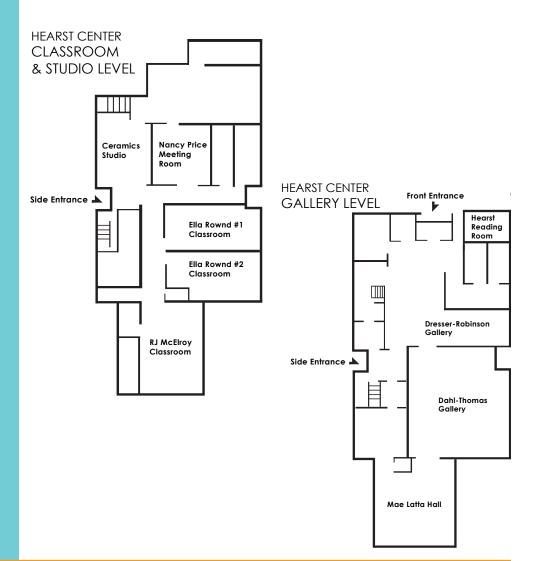

304 W. Seeley Blud, Cedar Falls, IA 50613 **thehearst.org Contact** Sheri Huber-Otting **Email** Sheri.Huber-Otting@cedarfalls.com **Ph** 319-268-5502 **Fax** 319-273-8659

The Hearst Center Gallery Level contains the exhibition areas, Mae Latta Hall and the Hearst Reading Room. The Mae Latta Hall provides the perfect space and ambience for lectures, films, music, workshops and performances. It can easily be used for small receptions and gatherings. The Hearst Reading Room works well for small informal meetings.

The Hearst Center Classroom & Studio Level contains the Rownd and McElroy classrooms are perfect for birthday parties, art related community groups and small receptions. The Corning Patio transitions the McElroy classroom to the Woodland Sculpture Garden, a one half-acre garden that surrounds the Hearst Center. The Nancy Price Meeting Room is perfect for small group meetings.

## **ROOM CAPACITY**

| <b>Meeting Room</b> | Sq. Ft. | Dimension | Reception | Banquet | Theater | Classroom | U Shape |
|---------------------|---------|-----------|-----------|---------|---------|-----------|---------|
| Mae Latta           | 1280    | 32x40     | 120-145   | -       | 120     | 18–30     | 18-30   |
| Reading Rm          | 264     | 11x24     | -         | -       | -       | 8-10      | -       |
| McElroy             | 640     | 20x32     | _         | -       | 45      | 36        | 36      |
| Rownd 1             | 560     | 20x28     | 30–65     | -       | 50      | 30        | 30      |
| Rownd 2             | 560     | 20x28     | 30–65     | -       | 50      | 30        | 30      |
| Nancy Price         | 238     | 14x17     | -         | -       | -       | 10-12     | -       |
| Corning Patio       | 990     | 45x22     | 35–65     | _       | _       | _         | _       |