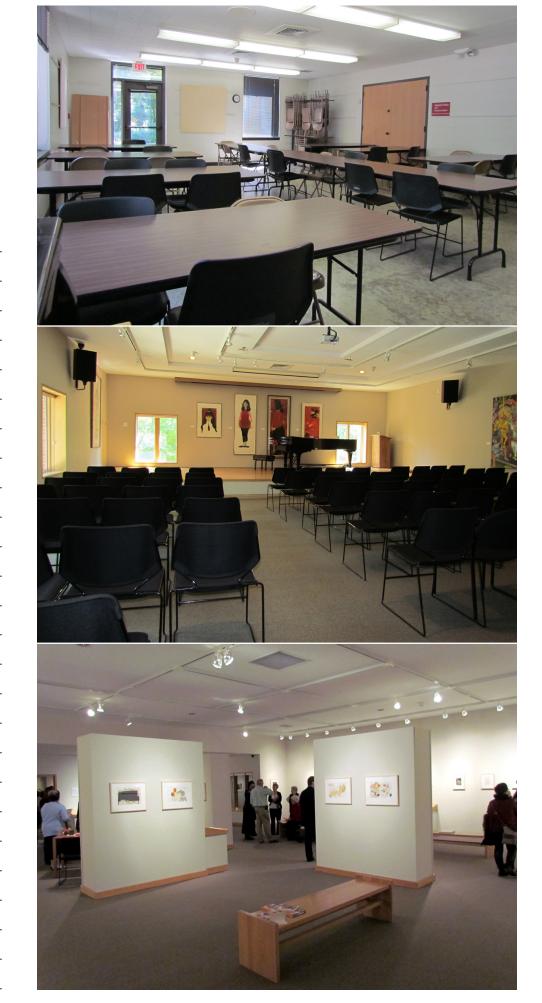

304 W. Seeley Blud, Cedar Falls, IA 50613 **thehearst.org Contact** Sheri Huber-Otting **Email** Sheri.Huber-Otting@cedarfalls.com **Ph** 319-268-5502 **Fax** 319-273-8659

The Hearst Center Gallery Level contains the exhibition areas, Mae Latta Hall and the Hearst Reading Room. The Mae Latta Hall provides the perfect space and ambience for lectures, films, music, workshops and performances. It can easily be used for small receptions and gatherings. The Hearst Reading Room works well for small informal meetings.

The Hearst Center Classroom & Studio Level contains the Rownd and McElroy classrooms are perfect for birthday parties, art related community groups and small receptions. The Corning Patio transitions the McElroy classroom to the Woodland Sculpture Garden, a one half-acre garden that surrounds the Hearst Center. The Nancy Price Meeting Room is perfect for small group meetings.

## **ROOM CAPACITY**

| <b>Meeting Room</b> | Sq. Ft. | Dimension | Reception | Banquet | Theater | Classroom | U Shape |
|---------------------|---------|-----------|-----------|---------|---------|-----------|---------|
| Mae Latta           | 1280    | 32x40     | 120-145   | -       | 120     | 18–30     | 18-30   |
| Reading Rm          | 264     | 11x24     | -         | -       | -       | 8-10      | -       |
| McElroy             | 640     | 20x32     | _         | -       | 45      | 36        | 36      |
| Rownd 1             | 560     | 20x28     | 30–65     | -       | 50      | 30        | 30      |
| Rownd 2             | 560     | 20x28     | 30–65     | -       | 50      | 30        | 30      |
| Nancy Price         | 238     | 14x17     | -         | -       | -       | 10-12     | -       |
| Corning Patio       | 990     | 45x22     | 35–65     | _       | _       | _         | _       |