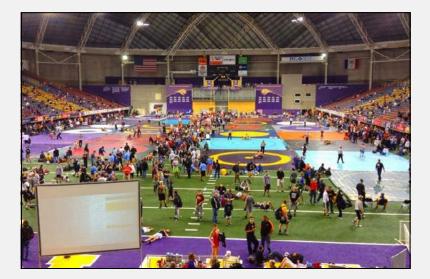

**UNI DOME** 

FOOTBALL

BASEBALL

**GYMNASTICS** 

SOCCER

**TRACK & FIELD** 

WRESTLING

## **FEATURES**

- 80,000 sq. ft. floor space
- Artificial turf converts to hard surfaced track
- Seats 16,000
- Ticketing windows & **Concession stands**

## HOSTED EVENTS INCLUDE

- NCAA Division 1 Football Playoffs
- Iowa High School State Football Tournament
- Iowa 7v7 Football (Iowa's largest 7v7 football tournament)
- Graphic Edge Football Bowl
- Iowa Shrine Bowl All-Star **Football Classic**
- Iowa Soccer Indoor Championships
- MVC Indoor Track + Field Championships
- NCAA Division 1 National Wrestling Championships
- USA Wrestling Folk-style Nationals