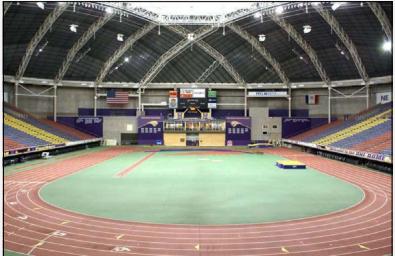

**UNI DOME** 

FOOTBALL

BASEBALL

**GYMNASTICS** 

SOCCER

**TRACK & FIELD** 

WRESTLING

## **FEATURES**

- 80,000 sq. ft. floor space
- Artificial turf converts to hard surfaced track
- Seats 16,000
- Ticketing windows & **Concession stands**

## HOSTED EVENTS INCLUDE

- NCAA Division 1 Football Playoffs
- Iowa High School State Football Tournament
- Iowa 7v7 Football (Iowa's largest 7v7 football tournament)
- Graphic Edge Football Bowl
- Iowa Shrine Bowl All-Star **Football Classic**
- Iowa Soccer Indoor Championships
- MVC Indoor Track + Field Championships
- NCAA Division 1 National Wrestling Championships
- USA Wrestling Folk-style Nationals