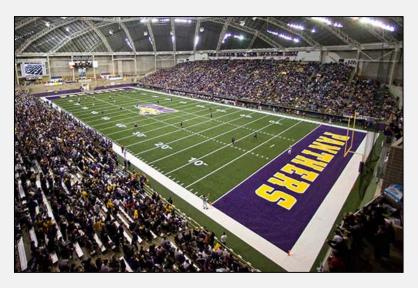

**UNI DOME** 

FOOTBALL

BASEBALL

**GYMNASTICS** 

SOCCER

**TRACK & FIELD** 

WRESTLING

## **FEATURES**

- 80,000 sq. ft. floor space
- Artificial turf converts to hard surfaced track
- Seats 16,000
- Ticketing windows & **Concession stands**

## HOSTED EVENTS INCLUDE

- NCAA Division 1 Football Playoffs
- Iowa High School State Football Tournament
- Iowa 7v7 Football (Iowa's largest 7v7 football tournament)
- Graphic Edge Football Bowl
- Iowa Shrine Bowl All-Star **Football Classic**
- Iowa Soccer Indoor Championships
- MVC Indoor Track + Field Championships
- NCAA Division 1 National Wrestling Championships
- USA Wrestling Folk-style Nationals