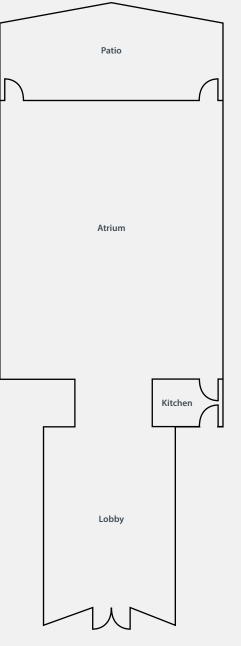

## **FEATURES**

- · Located in the heart of the Cedar Falls Industrial Park
- 2,000 square feet of space
- Seats up to 175 guests
- Customizable space with furniture options
- Features kitchenette, large lobby and outdoor patio
- No food/drink restrictions

## **ROOM CAPACITY**

| <b>Meeting Room</b> | Sq. Ft. | Dimension | Reception | Banquet | Theater | Classroom | <b>U</b> Shape |
|---------------------|---------|-----------|-----------|---------|---------|-----------|----------------|
| Atrium              | 2000    | 48x50     | 175       | 175     | -       | 46-60     | 48             |
| Lobby               | 1056    | 24x44     | 35        | 35      | -       | _         | -              |
| Patio               | 608     | 38x16     | -         | _       | -       | _         | _              |