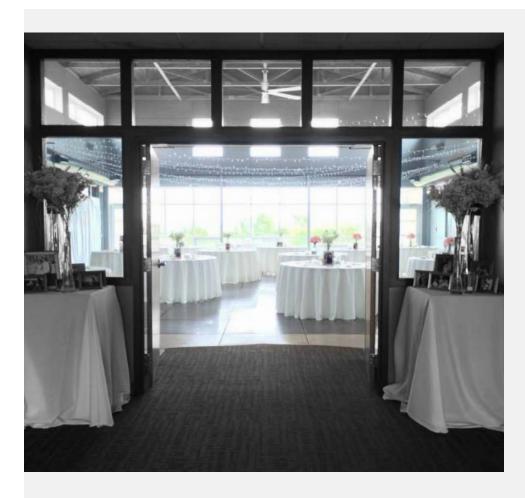

## THE ATRIUM

## **FEATURES**

- · Located in the heart of the Cedar Falls Industrial Park
- 2,000 square feet of space
- Seats up to 175 guests
- Customizable space with furniture options
- Features kitchenette, large lobby and outdoor patio
- No food/drink restrictions