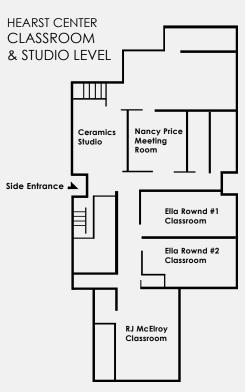

## **ROOM CAPACITY**

| Meeting Room  | Sq. Ft. | Dimension | Reception | Banquet | Theater | Classroom | U Shape |
|---------------|---------|-----------|-----------|---------|---------|-----------|---------|
| Mae Latta     | 1280    | 32x40     | 120-145   | -       | 120     | 18-30     | 18-30   |
| Reading Rm    | 264     | 11x24     | -         | -       | -       | 8–10      | -       |
| McElroy       | 640     | 20x32     | -         | _       | 45      | 36        | 36      |
| Rownd 1       | 560     | 20x28     | 30-65     | -       | 50      | 30        | 30      |
| Rownd 2       | 560     | 20x28     | 30-65     | _       | 50      | 30        | 30      |
| Nancy Price   | 238     | 14x17     | -         | -       | -       | 10-12     | -       |
| Corning Patio | 990     | 45x22     | 35-65     | _       | _       | _         | _       |