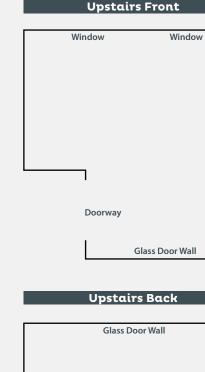

Doorway

## Glass Door Wall

Doorway Glass Door Wall

Upstairs Middle

## **ROOM CAPACITY**

|  | Meeting Room           | Sq. Ft. | Dimension | Reception | Banquet | Theater | Classroom | U Shape |
|--|------------------------|---------|-----------|-----------|---------|---------|-----------|---------|
|  | Main                   | 810     | 20x40.5   | 64        | 64      | _       | _         | -       |
|  | <b>Upstairs Front</b>  | 306     | 12x20.5   | 26        | 26      | -       | -         | -       |
|  |                        |         | + 5x12    |           |         |         |           |         |
|  | <b>Upstairs Middle</b> | 143     | 11x13     | 10        | 10      | -       | _         | -       |
|  | <b>Upstairs Back</b>   | 200     | 10x20     | 18        | 18      | -       | _         | -       |
|  |                        |         |           |           |         |         |           |         |