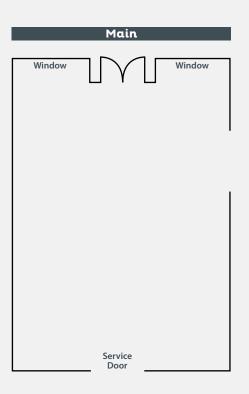

## **ROOM CAPACITY**

|  | Meeting Room           | Sq. Ft. | Dimension | Reception | Banquet | Theater | Classroom | U Shape |
|--|------------------------|---------|-----------|-----------|---------|---------|-----------|---------|
|  | Main                   | 810     | 20x40.5   | 64        | 64      | _       | _         | -       |
|  | <b>Upstairs Front</b>  | 306     | 12x20.5   | 26        | 26      | -       | -         | -       |
|  |                        |         | + 5x12    |           |         |         |           |         |
|  | <b>Upstairs Middle</b> | 143     | 11x13     | 10        | 10      | -       | _         | -       |
|  | <b>Upstairs Back</b>   | 200     | 10x20     | 18        | 18      | -       | _         | -       |
|  |                        |         |           |           |         |         |           |         |