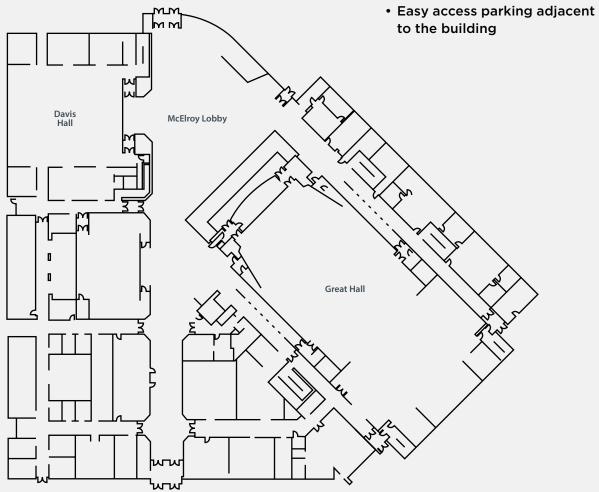

## **FEATURES**

- 3,750 square foot lobby
- 1,560 square foot Great Hall
- Seats up to 1,650 guests
- Lobby includes marble tile with a grand staircase
- Great space for luncheons and cocktail receptions

#### **ROOM CAPACITY**

| Meeting Room<br>Gallagher— | Sq. Ft.  | Dimension | Reception | Banquet | Theater | Classroom | U Shape |
|----------------------------|----------|-----------|-----------|---------|---------|-----------|---------|
| Great Hall                 | 1,560    | 40 x 39   | _         | _       | 1,650   | _         | _       |
|                            | stage sp | oace      |           |         |         |           |         |
| Lobby                      | 3,750    | 50 x 75   | 250       | 200     | 350     | _         | -       |
| Davis Hall                 | 2,322    | 43 x 54   | 100       | 100     | 250     | 100       | 50      |
|                            |          |           |           |         |         |           |         |