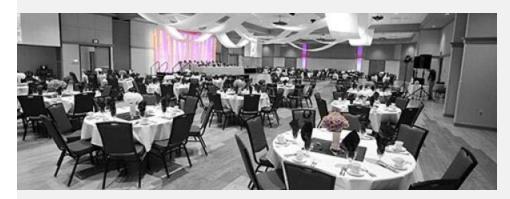

### **FEATURES**

- 7,800 square foot ballroom
- Seats up to 933 guests
- Flexible space can be divided into three separate sections
- · Breakout rooms available
- Centrally located on campus

#### ROOM CAPACITY

Maucker Union Lower Level Central Ballroom

| ROOM CAPACIT    | Y       |           |           |         |         |           |                |
|-----------------|---------|-----------|-----------|---------|---------|-----------|----------------|
| Meeting Room    | Sq. Ft. | Dimension | Reception | Banquet | Theater | Classroom | <b>U</b> Shape |
| Maucker Union—  |         |           |           |         |         |           |                |
| Full Ballroom   | 7,800   | 65 x 120  | 933       | 528     | 700     | 84        | 45             |
| 1/3 Ballroom    | 2,600   | 65 x 40   | 311       | 144     | 200     | 210       | -              |
| Ballroom Lobby  | 3,100   |           | 150       | -       | -       | _         | -              |
| Presidential Rm | 880     |           | -         | 32      | 60      | 40        | 18             |
| St. College Rm  | 960     |           | -         | 32      | 60      | 32        | 18             |
| Oak Room        | 1,340   |           | -         | 64      | 80      | 48        | 26             |
| Elm Room        | 740     |           | -         | 32      | 50      | 34        | 18             |
| University Rm   | 2,100   |           | -         | 96      | 130     | 100       | 45             |
| College Eye Rm  | 660     |           | -         | -       | 30      | 14        | 14             |
| Old Gold Rm     | 490     |           | -         | -       | 26      | 14        | 14             |
| Purple Pen Rm   | 470     |           | -         | -       | 26      | 14        | 14             |
| Coffeehouse     | 7,300   |           | 1,000     | -       | _       | -         | _              |
| Hemisphere      |         |           |           |         |         |           |                |
| Lounge          | 4,150   |           | 150       | -       | -       | -         | -              |
| Plaza Conf.     | 550     |           | -         | -       | -       | -         | 12             |
|                 |         |           |           |         |         |           |                |