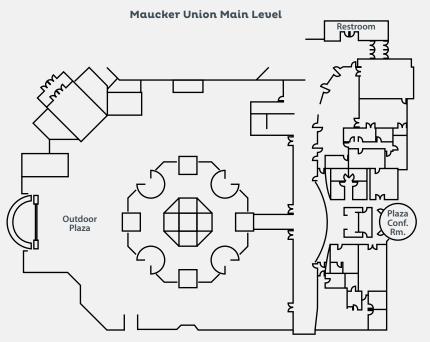

#### ROOM CAPACITY

Maucker Union Lower Level Central Ballroom

| ROOM CAPACIT    | Y       |           |           |         |         |           |                |
|-----------------|---------|-----------|-----------|---------|---------|-----------|----------------|
| Meeting Room    | Sq. Ft. | Dimension | Reception | Banquet | Theater | Classroom | <b>U</b> Shape |
| Maucker Union—  |         |           |           |         |         |           |                |
| Full Ballroom   | 7,800   | 65 x 120  | 933       | 528     | 700     | 84        | 45             |
| 1/3 Ballroom    | 2,600   | 65 x 40   | 311       | 144     | 200     | 210       | -              |
| Ballroom Lobby  | 3,100   |           | 150       | -       | -       | _         | -              |
| Presidential Rm | 880     |           | -         | 32      | 60      | 40        | 18             |
| St. College Rm  | 960     |           | -         | 32      | 60      | 32        | 18             |
| Oak Room        | 1,340   |           | -         | 64      | 80      | 48        | 26             |
| Elm Room        | 740     |           | -         | 32      | 50      | 34        | 18             |
| University Rm   | 2,100   |           | -         | 96      | 130     | 100       | 45             |
| College Eye Rm  | 660     |           | -         | -       | 30      | 14        | 14             |
| Old Gold Rm     | 490     |           | -         | -       | 26      | 14        | 14             |
| Purple Pen Rm   | 470     |           | -         | -       | 26      | 14        | 14             |
| Coffeehouse     | 7,300   |           | 1,000     | -       | _       | -         | _              |
| Hemisphere      |         |           |           |         |         |           |                |
| Lounge          | 4,150   |           | 150       | -       | -       | -         | -              |
| Plaza Conf.     | 550     |           | -         | -       | -       | -         | 12             |
|                 |         |           |           |         |         |           |                |