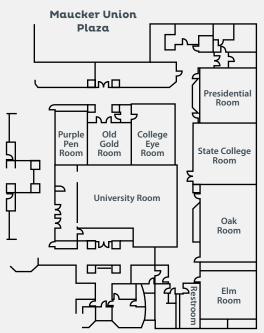

#### ROOM CAPACITY

Maucker Union Lower Level Central Ballroom

| ROOM CAPACIT    | Y       |           |           |         |         |           |                |
|-----------------|---------|-----------|-----------|---------|---------|-----------|----------------|
| Meeting Room    | Sq. Ft. | Dimension | Reception | Banquet | Theater | Classroom | <b>U</b> Shape |
| Maucker Union—  |         |           |           |         |         |           |                |
| Full Ballroom   | 7,800   | 65 x 120  | 933       | 528     | 700     | 84        | 45             |
| 1/3 Ballroom    | 2,600   | 65 x 40   | 311       | 144     | 200     | 210       | -              |
| Ballroom Lobby  | 3,100   |           | 150       | -       | -       | _         | -              |
| Presidential Rm | 880     |           | -         | 32      | 60      | 40        | 18             |
| St. College Rm  | 960     |           | -         | 32      | 60      | 32        | 18             |
| Oak Room        | 1,340   |           | -         | 64      | 80      | 48        | 26             |
| Elm Room        | 740     |           | -         | 32      | 50      | 34        | 18             |
| University Rm   | 2,100   |           | -         | 96      | 130     | 100       | 45             |
| College Eye Rm  | 660     |           | -         | -       | 30      | 14        | 14             |
| Old Gold Rm     | 490     |           | -         | -       | 26      | 14        | 14             |
| Purple Pen Rm   | 470     |           | -         | -       | 26      | 14        | 14             |
| Coffeehouse     | 7,300   |           | 1,000     | -       | _       | -         | _              |
| Hemisphere      |         |           |           |         |         |           |                |
| Lounge          | 4,150   |           | 150       | -       | -       | -         | -              |
| Plaza Conf.     | 550     |           | -         | -       | -       | -         | 12             |
|                 |         |           |           |         |         |           |                |