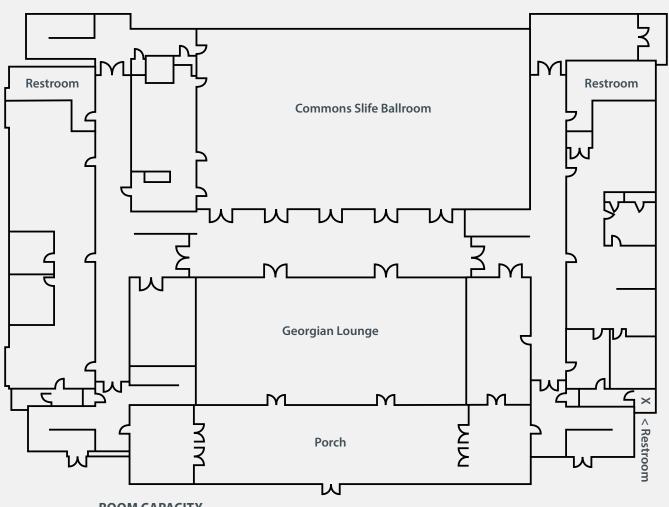

### **FEATURES**

- 4,350 square foot ballroom
- Seats up to 425 guests
- Additional seating up to 250 guests on Lounge and Porch
- 30 foot ceilings
- Overlooks the Campanile Plaza on central campus
- · Parking structure located across the street

#### **ROOM CAPACITY**

|  | Meeting Room    | Sq. Ft. | Dimension | Reception | Banquet | Theater | Classroom U Shape | à |
|--|-----------------|---------|-----------|-----------|---------|---------|-------------------|---|
|  | Commons—        |         |           |           |         |         |                   |   |
|  | Slife Ballroom  | 4,350   | 47 x 90   | 375       | 320     | 425     |                   |   |
|  | Gerogian Lounge | 2,450   | 33 x 74   | 250       | 120     | 180     |                   |   |
|  | Porch           | 1 500   | 20 x 75   | w/lounge  | 64      | 95      |                   |   |