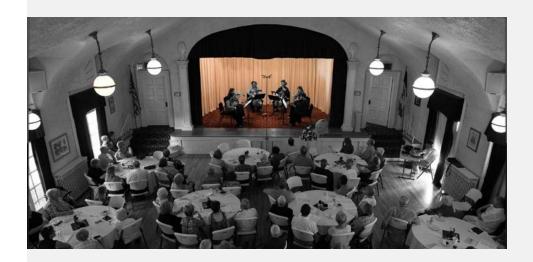

## **FEATURES**

- Victorian home built in 1867
- Seats up to 250 guests
- Rental includes ballroom, stage, parlor, balcony, boardroom and dressing rooms
- Parking up to 30 vehicles

35 ft

Ballroom

15 ft
## 61
Stage

33 ft
Parlor
21 ft

## **ROOM CAPACITY**

| <b>Meeting Room</b> | Sq. Ft. | Dimension | Reception | Banquet | Theater | Classroom | <b>U</b> Shape |
|---------------------|---------|-----------|-----------|---------|---------|-----------|----------------|
| Ballroom & Stage    | 1545    | 35x36     | 125       | 125     | 250     | 150       | 50             |
|                     |         | 15x19     |           |         |         |           |                |
| Parlor              | 693     | 21x33     | 25        | 25      | 0       | 0         | 0              |
|                     |         |           |           |         |         |           |                |